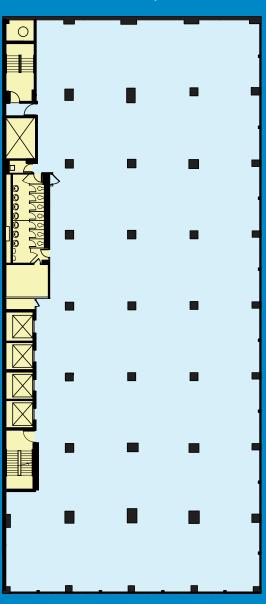

## 15-story office building in Newark's central business district:

- Responsive, on-site property management
- 24/7 access
- 24-hour security
- 200,000 square feet of rentable space
- Prestigious renovations underway
- Wired for voice, data and video technology
- Signage opportunities
- 15,000-square-foot floor plates
- Tenant build-outs to suit your needs
- Four new computerized elevators
- New lobby, exterior and restrooms
- New three-phase 480/277-volt electric backbone

### **Extensive renovations completed**

- New lobby
- New elevators
- New exterior
- New bathrooms
- New HVAC
- New occupant safety systems

Rentable Area: 200,000 sf • Typical Floor Size: 15,000 sf

**New York City View** 

**Broad Street** 

Multi-tenantable Floor Plan

In the heart of Newark's central business district, 570 Broad is 15 stories of ideal space. The location is not only accessible, it's just steps from countless popular business and cultural destinations. Discover how major improvements make the rebirth of 570 Broad the perfect home for your organization.