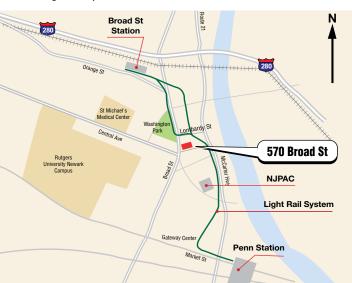

#### **Excellent transportation access:**

- Walking distance to Penn Station and Broad Street Station
- Just minutes from Newark Airport and Manhattan
- Extensive bus and train lines to and from Hoboken, Princeton, Trenton and New York City
- Loop Bus service to and from Penn Station
- New Light Rail System under construction
- Nearby surface/garage parking
- Easy access to NJ Turnpike; Garden State Parkway; I-78; and routes 1 & 9, 21 and 22
- Walking distance to NJPAC, Prudential Center

Light Rail System connects Penn Station and Broad Street Station