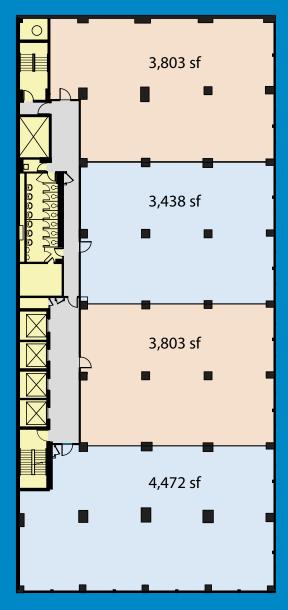

**Broad Street** 

Multi-tenantable Floor Plan

In the heart of Newark's central business district, 570 Broad is 15 stories of ideal space. The location is not only accessible, it's just steps from countless popular business and cultural destinations. Discover how major improvements make the rebirth of 570 Broad the perfect home for your organization.

### **Extensive renovations completed**

- New lobby
- New elevators
- New exterior
- New bathrooms
- New HVAC
- New occupant safety systems

Rentable Area: 200,000 sf • Typical Floor Size: 15,000 sf

**New York City View** 