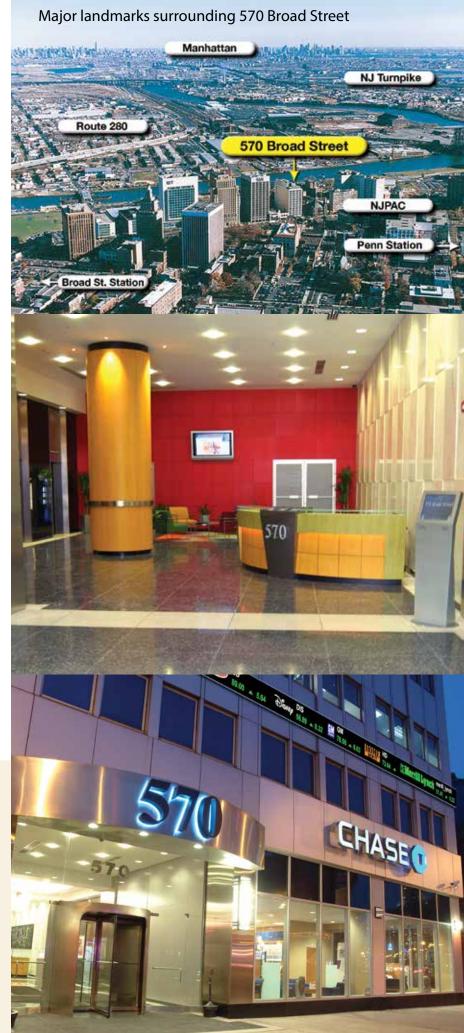

#### **Excellent transportation access:**

- Walking distance to Penn Station and Broad Street Station
- Just minutes from Newark Airport and Manhattan
- Extensive bus and train lines to and from Hoboken, Princeton, Trenton and New York City
- Loop Bus service to and from Penn Station
- New Light Rail System under construction
- Nearby surface/garage parking
- Easy access to NJ Turnpike; Garden State Parkway; I-78; and routes 1 & 9, 21 and 22
- Walking distance to NJPAC, Prudential Center

### **Extensive renovations completed**

- New lobby
- New elevators
- New exterior
- New bathrooms
- New HVAC
- New occupant safety systems

Rentable Area: 200,000 sf • Typical Floor Size: 15,000 sf

**New York City View** 