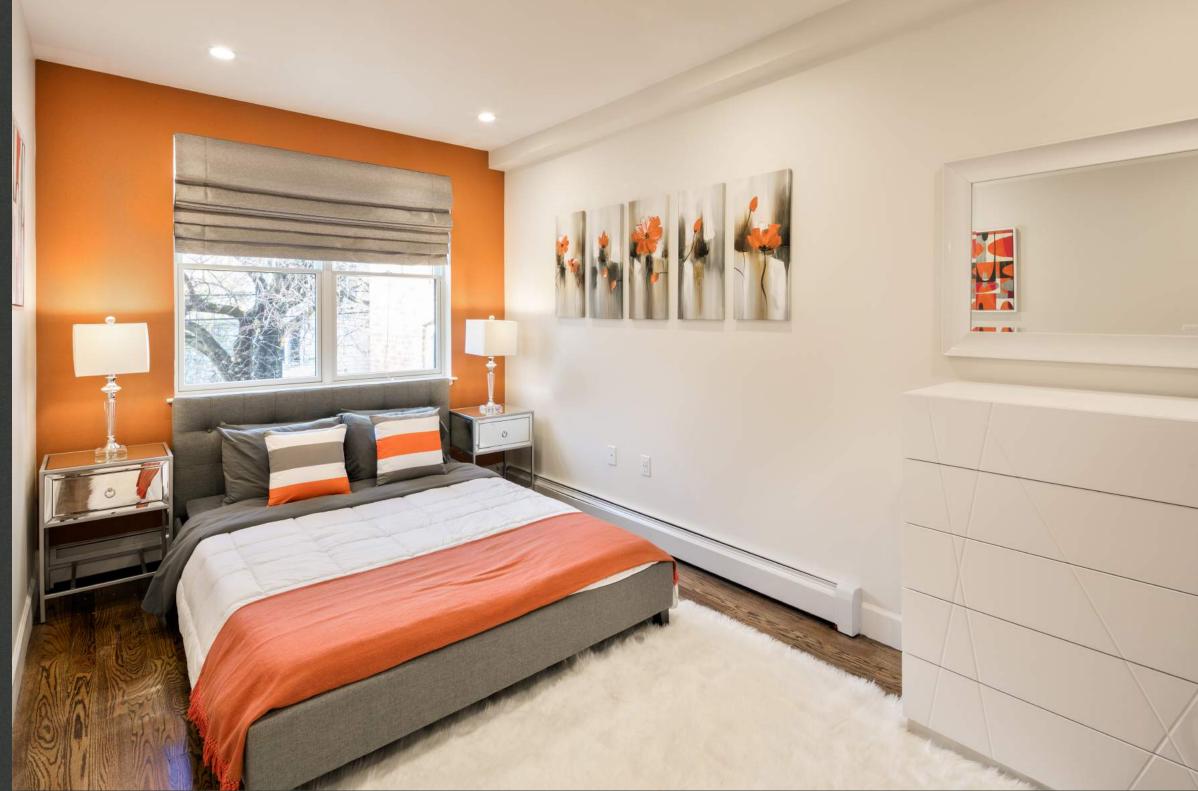

The master bedroom has a private en-suite bathroom, and some units have a private roof terrace.

Bathrooms feature chrome finishes, tiles and vanities, and 14" soaking tubs.

Each bedroom has ample closet space and can accommodate any sized bed plus furniture.

Developed for the most discerning eye, each of the sixteen townhouse units boasts hardwood floors, high ceilings, Whirlpool washer / dryer, and recessed lighting throughout.

Each home is outfitted with independent controls, Pella double-hung windows, and Williamson boilers.