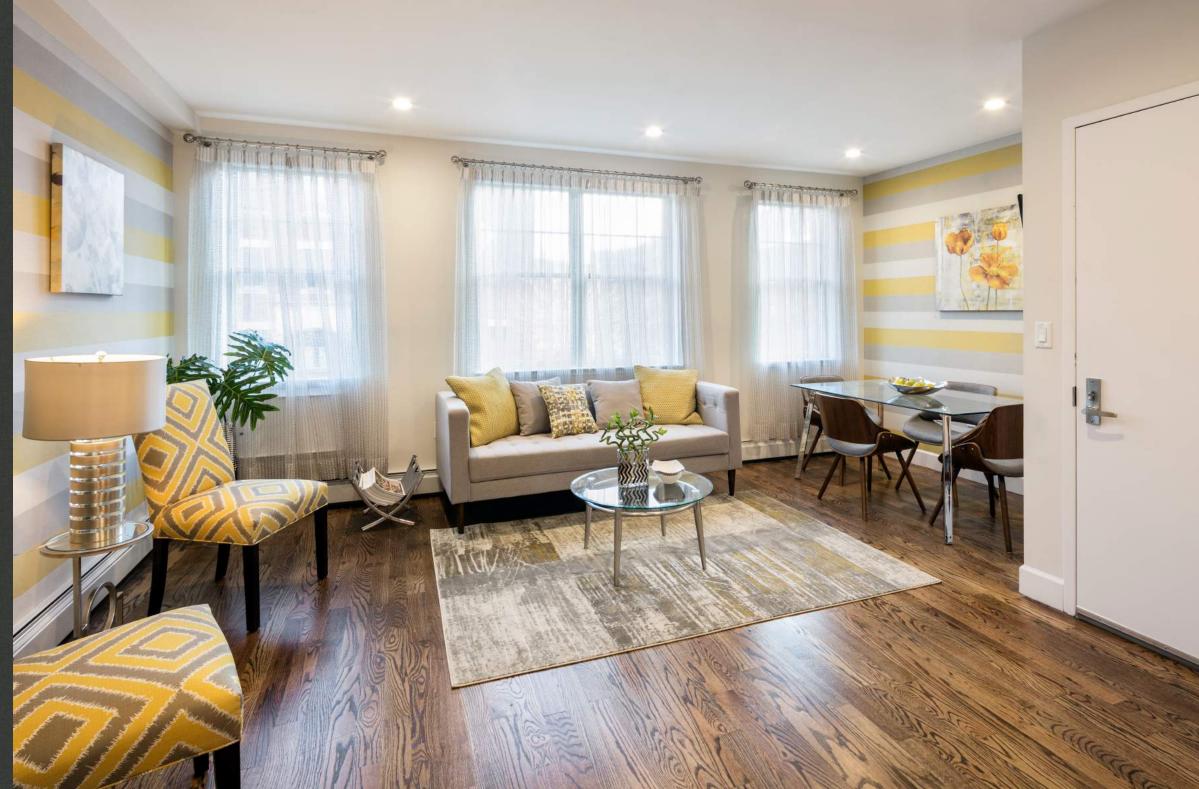

# **452E29** THE MODERN TOWNHOUSE

452 E29 is a meticulously executed, thoughtfully designed, modern home, set within the growing neighborhood of Flatbush.

Each townhouse enters upon an open concept floor plan that includes a generously proportioned living and dining space that flows into an expansive kitchen area.

Developed for the most discerning eye, each of the sixteen townhouse units boasts hardwood floors, high ceilings, Whirlpool washer / dryer, and recessed lighting throughout.

Each home is outfitted with independent controls, Pella double-hung windows, and Williamson boilers.