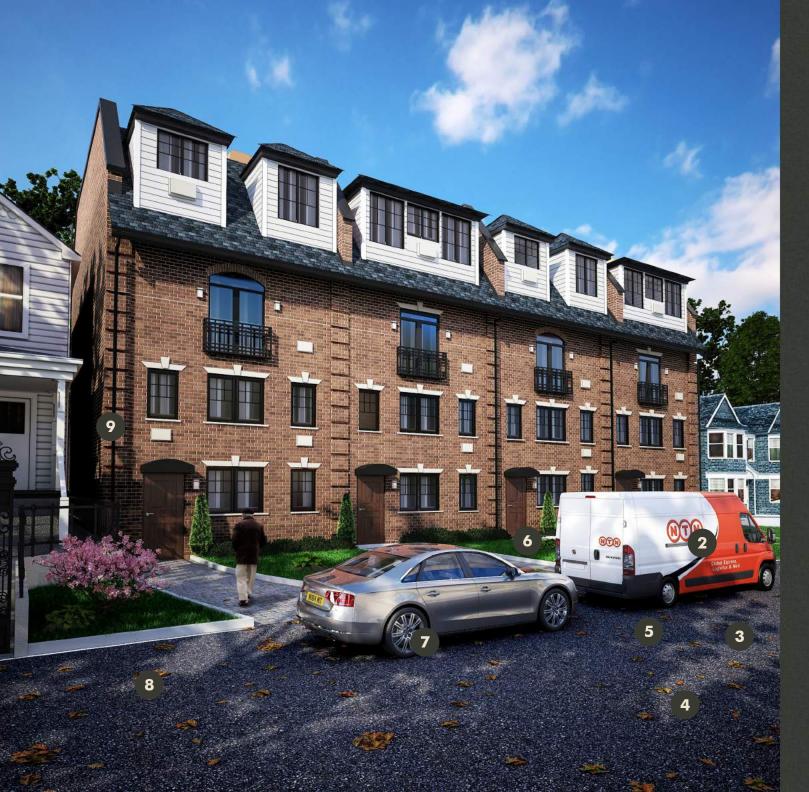

# **452E29** THE MODERN TOWNHOUSE

452 E29 is a meticulously executed, thoughtfully designed, modern home, set within the growing neighborhood of Flatbush.

Each townhouse enters upon an open concept floor plan that includes a generously proportioned living and dining space that flows into an expansive kitchen area.

Developed for the most discerning eye, each of the sixteen townhouse units boasts hardwood floors, high ceilings, Whirlpool washer / dryer, and recessed lighting throughout.

Each home is outfitted with independent controls, Pella double-hung windows, and Williamson boilers.