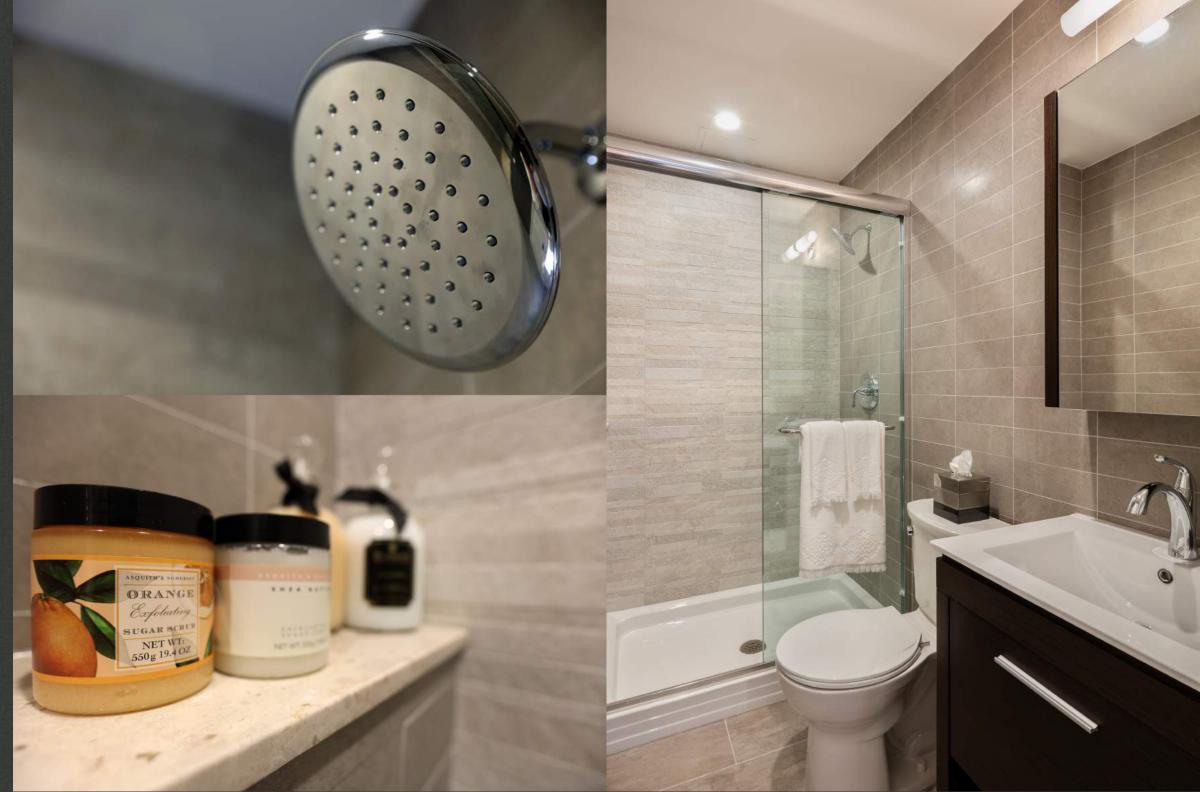

The master bedroom has a private en-suite bathroom, and some units have a private roof terrace.

Bathrooms feature chrome finishes, tiles and vanities, and 14" soaking tubs.

Each bedroom has ample closet space and can accommodate any sized bed plus furniture.