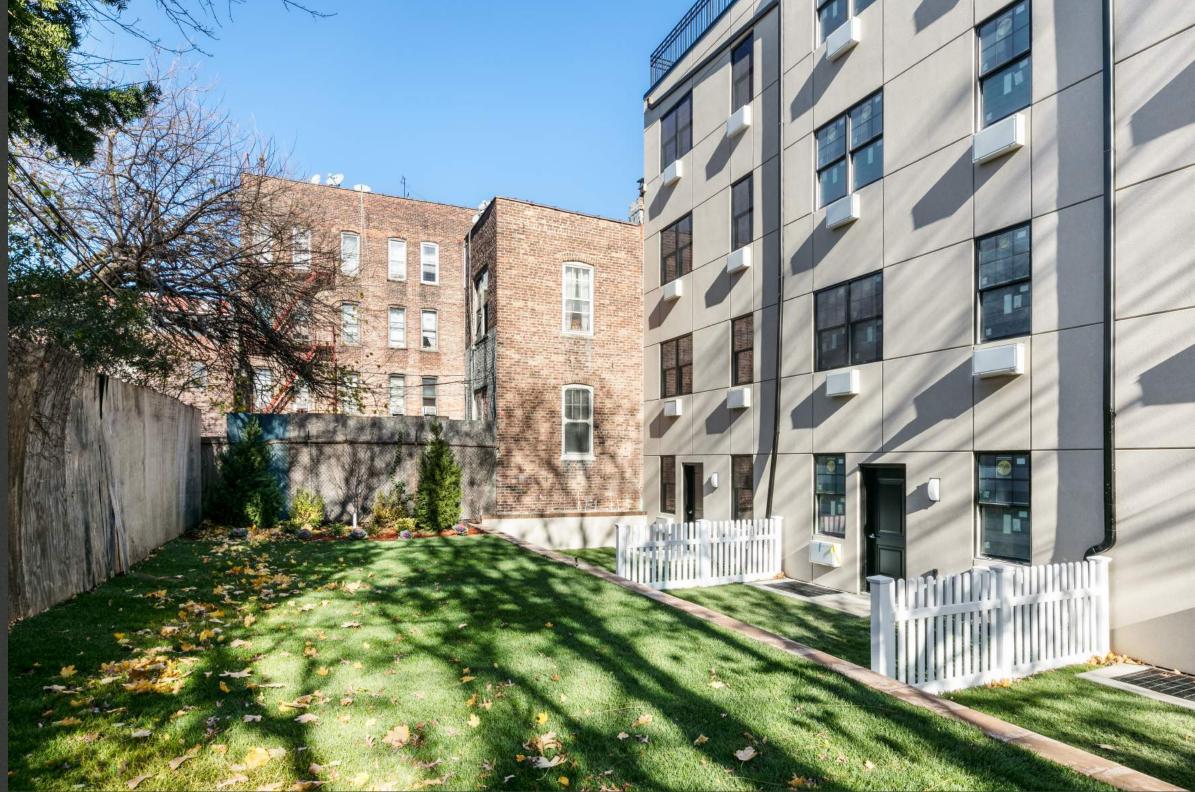

nces, Shaker White wall cabinets, and a mosaic tiled backsplash integrate style and function at the heart of the home.







Two bedrooms are located beyond the living and dining space.





The master bedroom has a private en-suite bathroom, and some units have a private roof terrace.





Bathrooms feature chrome finishes, tiles and vanities, and 14" soaking tubs.





Each bedroom has ample closet space and can accommodate any sized bed plus furniture.





Developed for the most discerning eye, each of the sixteen townhouse units boasts hardwood floors, high ceilings, Whirlpool washer / dryer, and recessed lighting throughout.





Each home is outfitted with independent controls, Pella double-hung windows, and Williamson boilers.

The ground floor duplex has private backyard space.





# **452E29** THE MODERN TOWNHOUSE

| 1 | Flatbush YMCA of Greater   |
|---|----------------------------|
| 2 | Flatbush Avenue 2/5 Trair  |
| 3 | Target Stores              |
| 4 | Nike Factory Store         |
| 5 | Brooklyn Center for the Pe |
| 6 | Midwood High School        |
| 7 | Brooklyn College           |
| 8 | Avenue H Q/B Train         |
| 9 | Newkirk Plaza Q/B Train    |
|   |                            |

### 452E29.COM INFO@452E29.COM

### r NY

n

### erforming Arts







## **452E29** THE MODERN TOWNHOUSE

452E29.COM INFO@452E29.COM