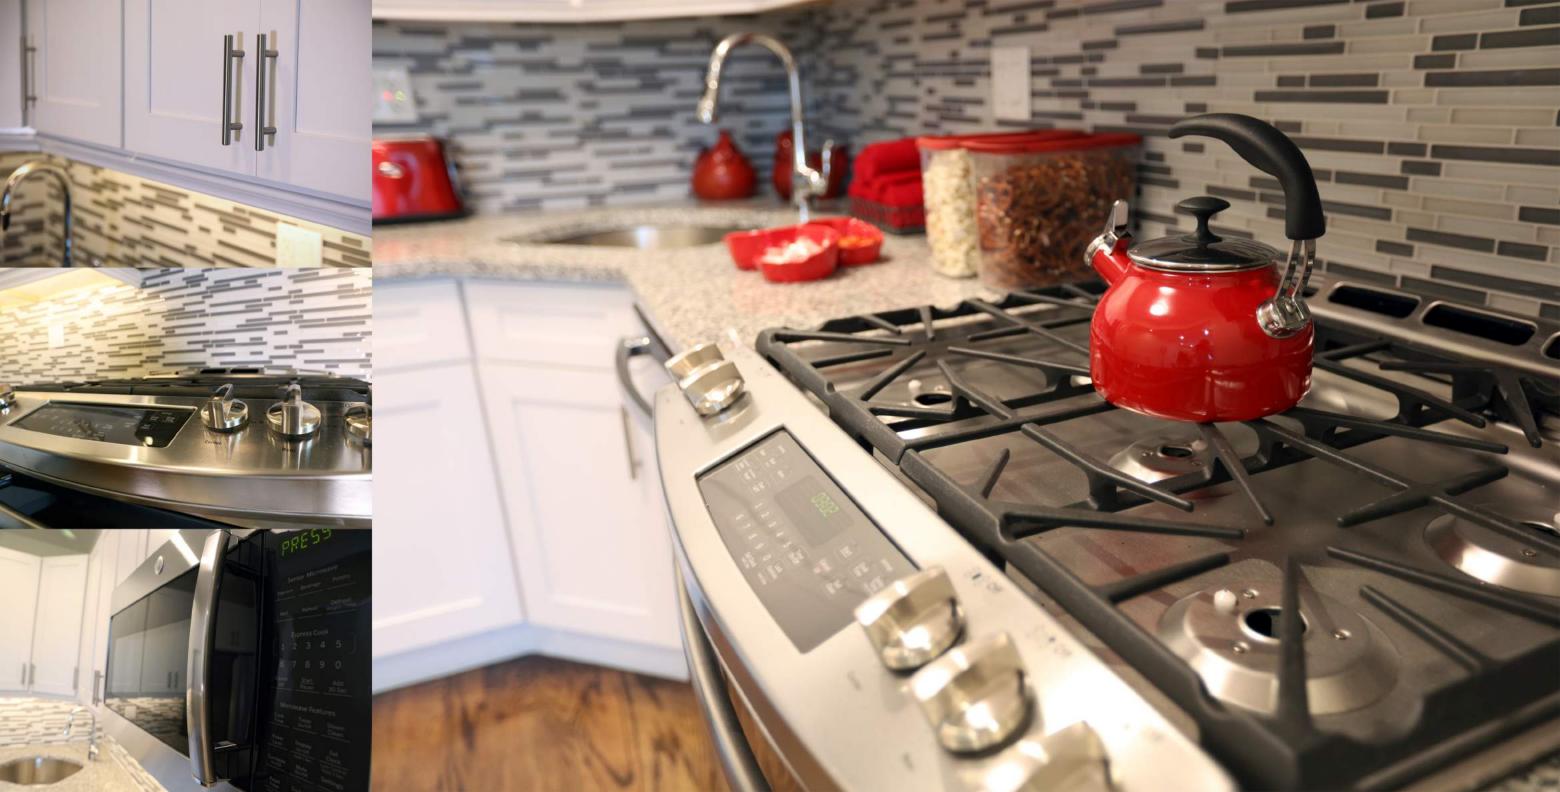

Easy-care granite counter tops, stainless steel appliances, Shaker White wall cabinets, and a mosaic tiled backsplash integrate style and function at the heart of the home.

Two bedrooms are located beyond the living and dining space.