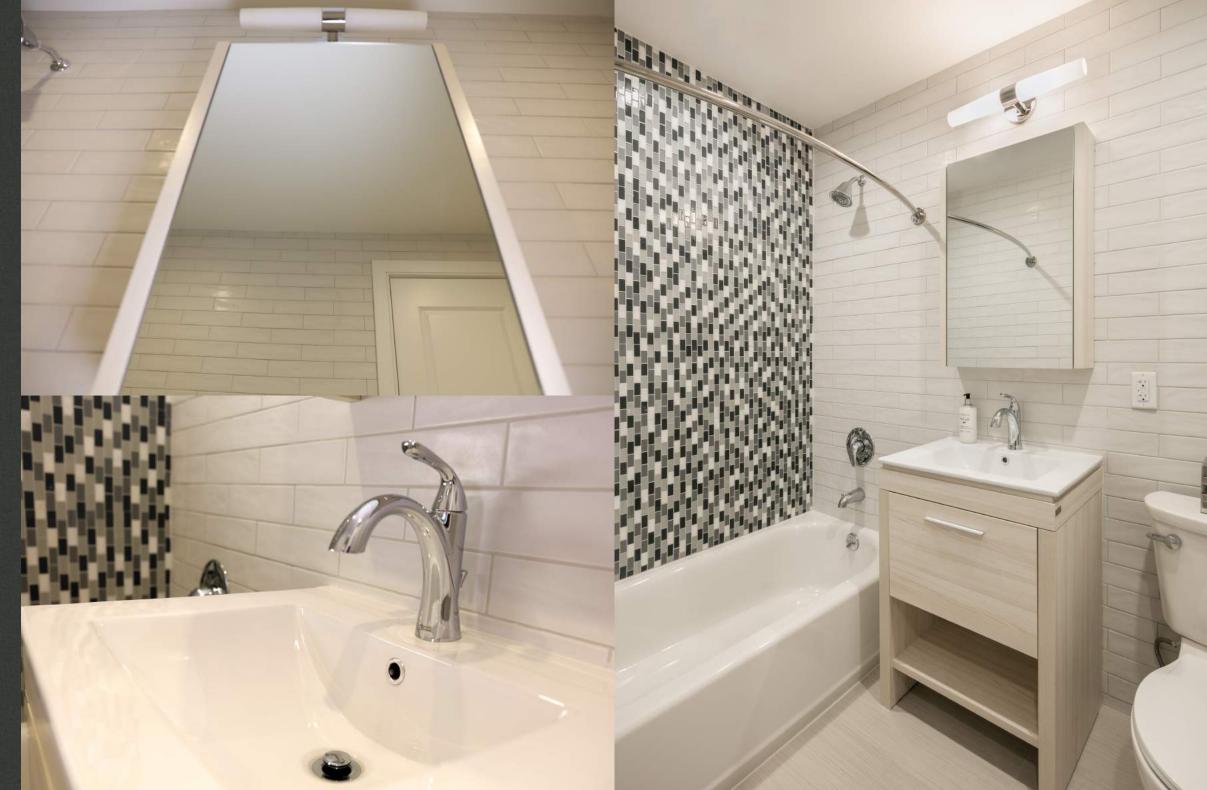

The master bedroom has a private en-suite bathroom, and some units have a private roof terrace.

Bathrooms feature chrome finishes, tiles and vanities, and 14" soaking tubs.

Each bedroom has ample closet space and can accommodate any sized bed plus furniture.