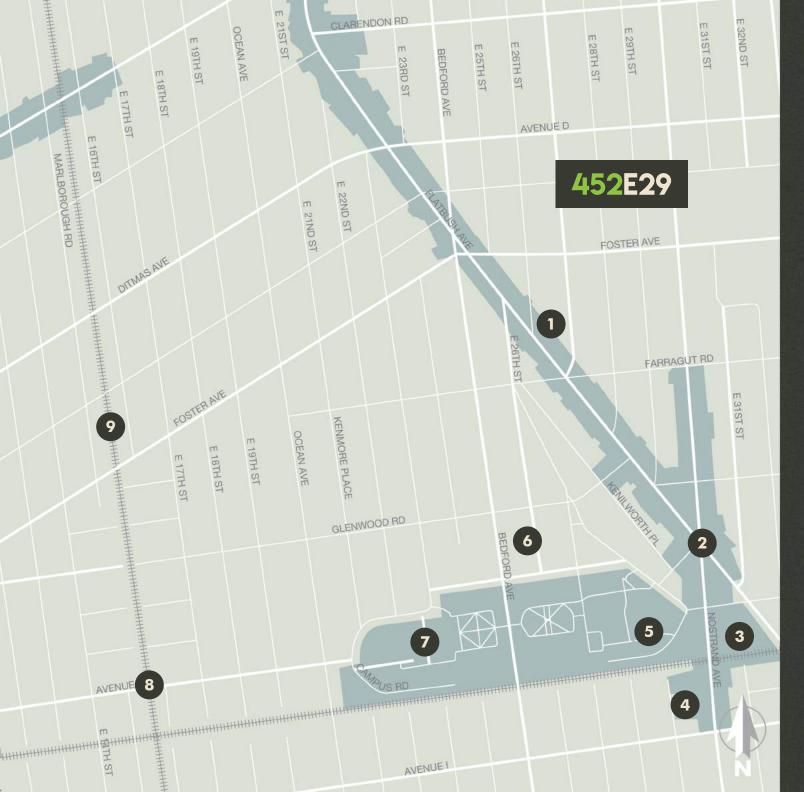

# **452E29** THE MODERN TOWNHOUSE

| 1 | Flatbush YMCA of Greater   |
|---|----------------------------|
| 2 | Flatbush Avenue 2/5 Trair  |
| 3 | Target Stores              |
| 4 | Nike Factory Store         |
| 5 | Brooklyn Center for the Pe |
| 6 | Midwood High School        |
| 7 | Brooklyn College           |
| 8 | Avenue H Q/B Train         |
| 9 | Newkirk Plaza Q/B Train    |
|   |                            |