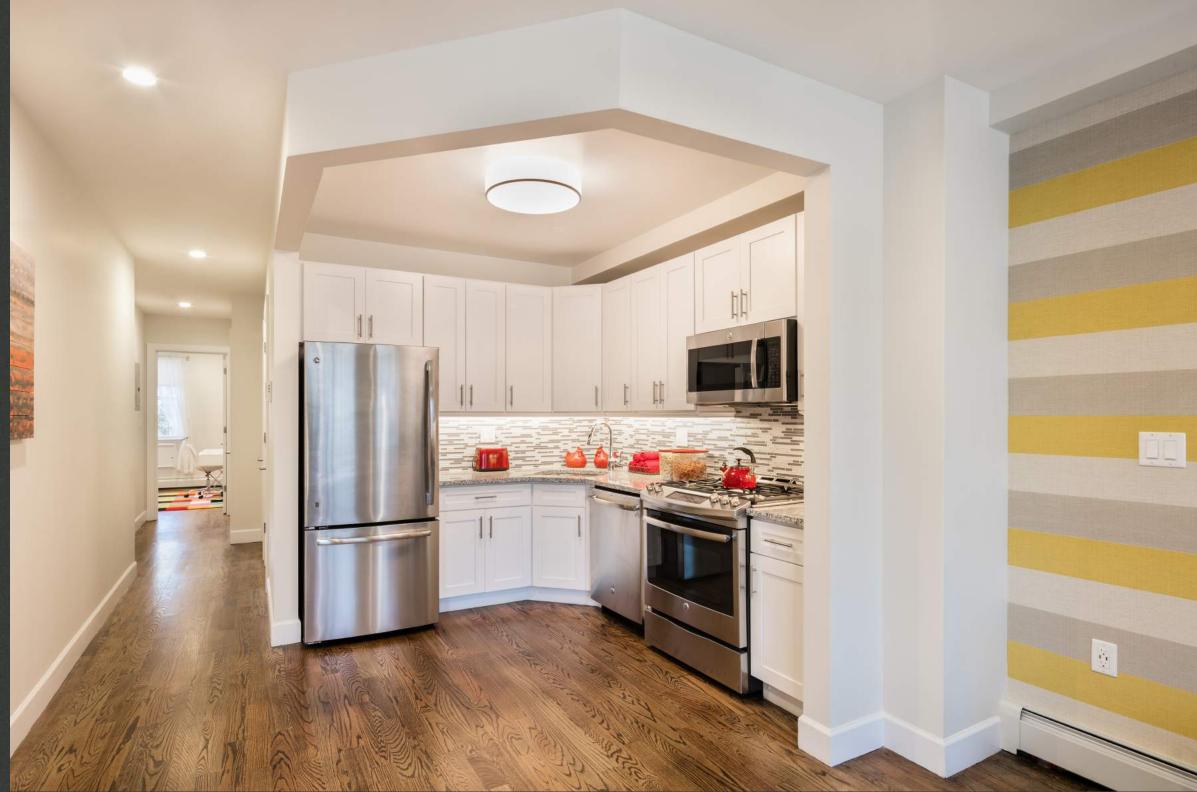

Easy-care granite counter tops, stainless steel appliances, Shaker White wall cabinets, and a mosaic tiled backsplash integrate style and function at the heart of the home.

Two bedrooms are located beyond the living and dining space.