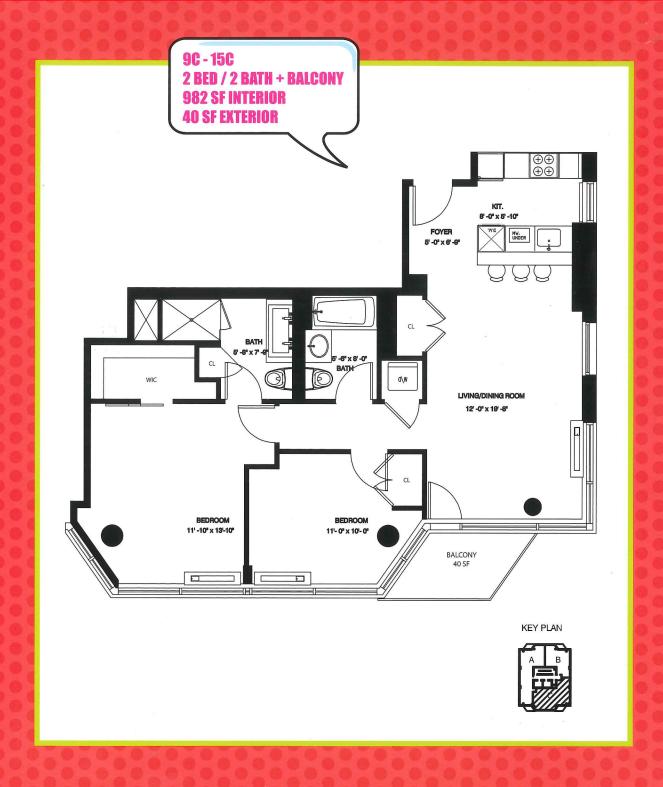

n as Andy Warhol who was an American painter, printmaker, and filmmaker who was a leading figure in the visual art movement known as pop art. After a successful career as a commercial illustrator, Warhol became famous worldwide for his work as a painter, avant-garde filmmaker, record producer, author, and member of highly diverse social circles that included bohemian street people, distinguished intellectuals, Hollywood celebrities and wealthy patrons. source - wikipedia



Exclusive Sales & Marketing by



DR 163 Washington Developers, LLC. This is not an offering. The complete offering terms are available in an Offering Plan available from the Sponsor. File No. CD09-0156. Equal Housing Opportunity.

















9A - 15A 2 BED / 2 BATH + 2 BALCONIES 1154 SF INTERIOR 80 SF EXTERIOR