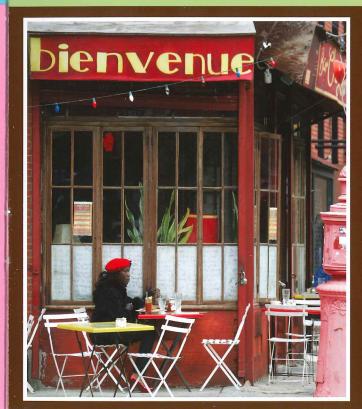

## NEIGHBORHOOD

Located in the heart of Clinton Hill bordering Fort Greene, you will experience history, art, music and culture. Only steps away you will enjoy boutique shops, charming restaurants, bustling cafes and shows at the Brooklyn Academy of Music. Come enjoy the historical tree lined streets or take a Saturday morning stroll through Fort Greene Park's farmers market. This neighborhood is one of the most sought-after with its wide variety of entertainment and is also conveniently located and reachable by subway, bus or car.

### **RESTAURANTS & CAFÉS**

- 21 67 Burger
- 22 Anima Italian Bistro
- 23 A Bistro
- 24 Bergen Bagels
- 25 Bittersweet
- 26 Black Iris
- 27 Café Lafayette
- 28 Caffe e Vino
- 29 Castro's
- 30 Chez Oskar
- 31 Chez Lola
- 32 Connecticut Muffin
- 33 Five Spot Soul Food
- 34 Habana Outpost
- 35 iCi Restaurant
- 36 Kif Restaurant