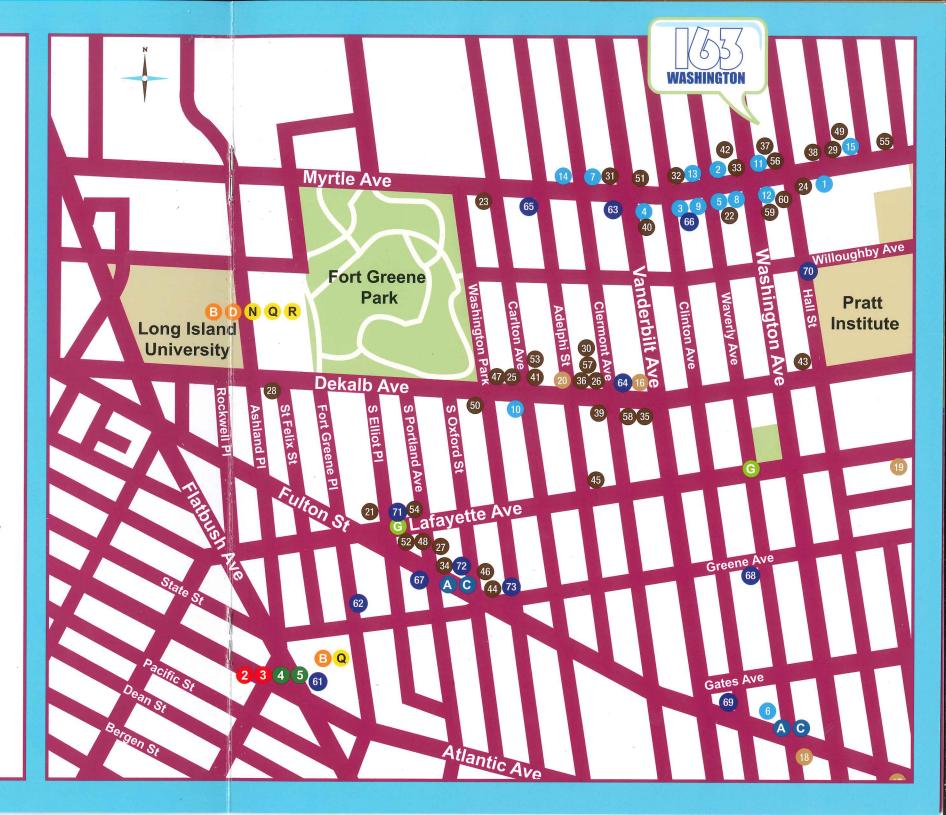

### **EVERYDAY**

- 1 Associated Supermarket
- 2 Bank of America
- 3 CitiBank
- 4 Chase Bank
- 5 Clinton Hill Hardware
- 6 Cure Beauty Bar
- 7 Duncan's Fish Market
- 8 Joseph Tyler Salon
- 9 Karen's Body Beautiful
- 10 Lucky Lotus Yoga
- 11 Move With Grace
- 12 NYC Pets
- 13 Yes Cleaners
- 14 Walgreens
- 15 Wash Cycle Laundromat

### **NIGHTLIFE & ENTERTAINMENT**

- 16 Brooklyn Public House
- 17 Fuego Lounge & Grill
- 18 Jelani Lounge
- 19 Mirrors On Grand
- 20 The Hideout

### **RESTAURANTS & CAFÉS**

- 21 67 Burger
- 22 Anima Italian Bistro
- 23 A Bistro
- 24 Bergen Bagels
- 25 Bittersweet
- 26 Black Iris
- 27 Café Lafayette
- 28 Caffe e Vino
- 29 Castro's
- 30 Chez Oskar
- 31 Chez Lola
- 32 Connecticut Muffin
- 33 Five Spot Soul Food
- 34 Habana Outpost
- 35 iCi Restaurant
- 36 Kif Restaurant

- 37 Kum Kau Chinese
- 38 La Stalla
- 39 Loulou
- 40 Luz Restaurant
- 41 Madiba Restaurant
- 42 Maggie Brown
- 43 Mike's Coffee Shop
- 44 No. 7
- 45 Olea Restaurant
- 46 One Greene Sushi
- 47 Picnic
- 48 Pequena
- 49 Pillow Café Lounge
- 50 Rice
- 51 Rope
- 52 Smoke Joint
- 53 Smooch
- 54 Stonehome Wine Bar
- 55 Tamboril
- 56 Thai 101 Restaurant
- 57 The General Greene
- 58 Tillie's of Brooklyn
- 59 Yamashiro Japanese Cuisine
- 60 Zaytoons

### **SHOPS & GALLERIES**

- 61 Target Atlantic Terminal
- 62 Cloth
- 63 Clinton Hill Simply Art Gallery
- 64 Dossier
- 65 Gnarly Vines
- 66 Green in BKLYN
- 67 Green Light Bookstore
- 68 Meridith McNeal Gallery
- 69 Olivino
- 70 Pratt Sculpture Garden
- 71 Stewart & Wright
- 72 The Greene Grape
- 73 Yu Interiors