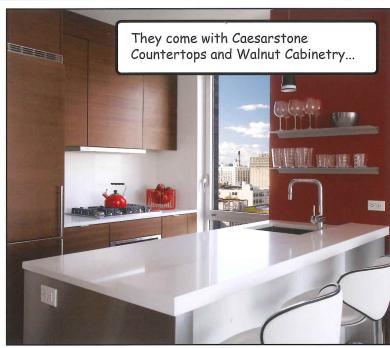

# WASHINGTON

Joan, calm yourself my dear. What I like is the covered parking for my car, BBQ's in the outdoor amenity space, the gym to keep my manly physique in shape and the outdoor media lounge to watch my sports. Not to mention the balcony and terrace space...