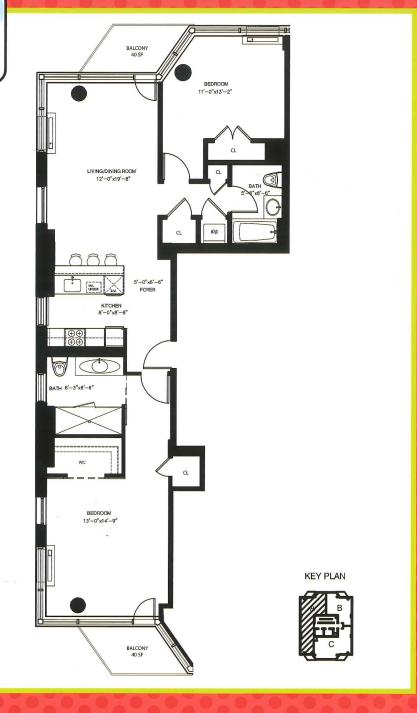

own as Andy Warhol who was an American painter, printmaker, and filmmaker who was a leading figure in the visual art movement known as pop art. After a successful career as a commercial illustrator, Warhol became famous worldwide for his work as a painter, avant-garde filmmaker, record producer, author, and member of highly diverse social circles that included bohemian street people, distinguished intellectuals, Hollywood celebrities and wealthy patrons. source - wikipedia



Exclusive Sales & Marketing by



DR 163 Washington Developers, LLC. This is not an offering. The complete offering terms are available in an Offering Plan available from the Sponsor. File No. CD09-0156. Equal Housing Opportunity.

















9A - 15A 2 BED / 2 BATH + 2 BALCONIES 1154 SF INTERIOR 80 SF EXTERIOR