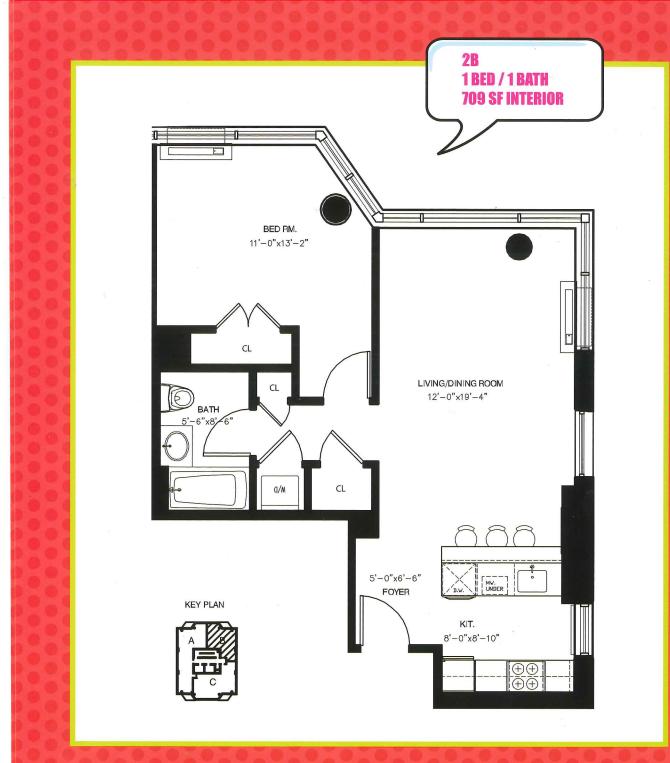

**INSPIRATION**

This brochure was inspired by the art of Andrew Warhola, also known as Andy Warhol who was an American painter, printmaker, and filmmaker who was a leading figure in the visual art movement known as pop art. After a successful career as a commercial illustrator, Warhol became famous worldwide for his work as a painter, avant-garde filmmaker, record producer, author, and member of highly diverse social circles that included bohemian street people, distinguished intellectuals, Hollywood celebrities and wealthy patrons. source - wikipedia



Exclusive Sales & Marketing by



DR 163 Washington Developers, LLC. This is not an offering. The complete offering terms are available in an Offering Plan available from the Sponsor. File No. CD09-0156. Equal Housing Opportunity.

















9A - 15A 2 BED / 2 BATH + 2 BALCONIES 1154 SF INTERIOR 80 SF EXTERIOR