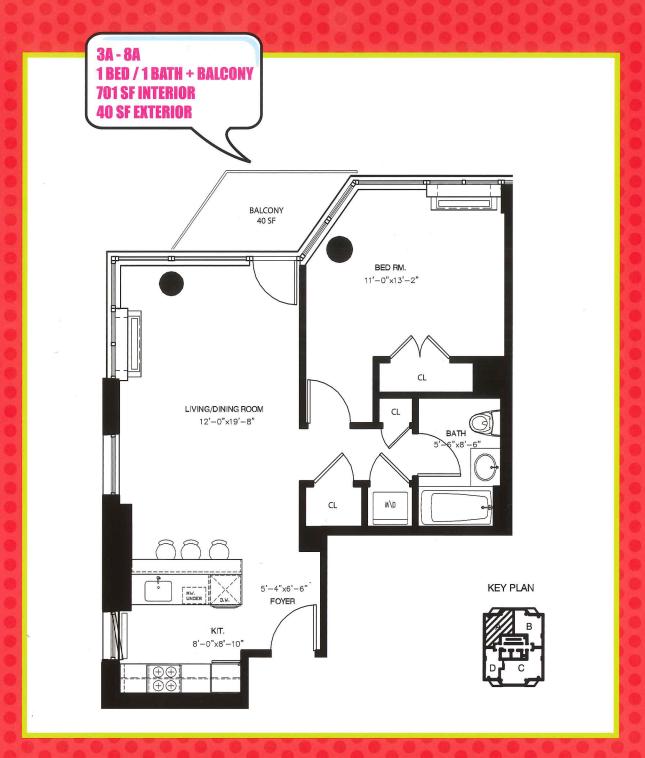

INSPIRATION**

This brochure was inspired by the art of Andrew Warhola, also known as Andy Warhol who was an American painter, printmaker, and filmmaker who was a leading figure in the visual art movement known as pop art. After a successful career as a commercial illustrator, Warhol became famous worldwide for his work as a painter, avant-garde filmmaker, record producer, author, and member of highly diverse social circles that included bohemian street people, distinguished intellectuals, Hollywood celebrities and wealthy patrons. source - wikipedia



Exclusive Sales & Marketing by



DR 163 Washington Developers, LLC. This is not an offering. The complete offering terms are available in an Offering Plan available from the Sponsor. File No. CD09-0156. Equal Housing Opportunity.

















9A - 15A 2 BED / 2 BATH + 2 BALCONIES 1154 SF INTERIOR 80 SF EXTERIOR